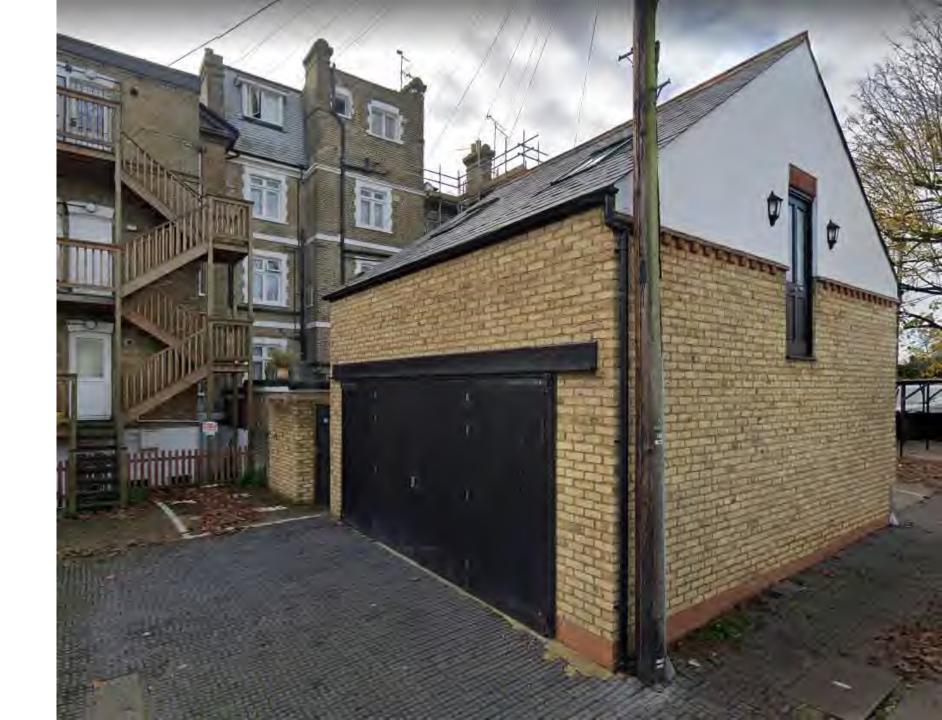

## Proposed Enhancement

reinstatement of rear casement windows with timber sashes

Existing modern outbuilding to be converted to 1 bed flat