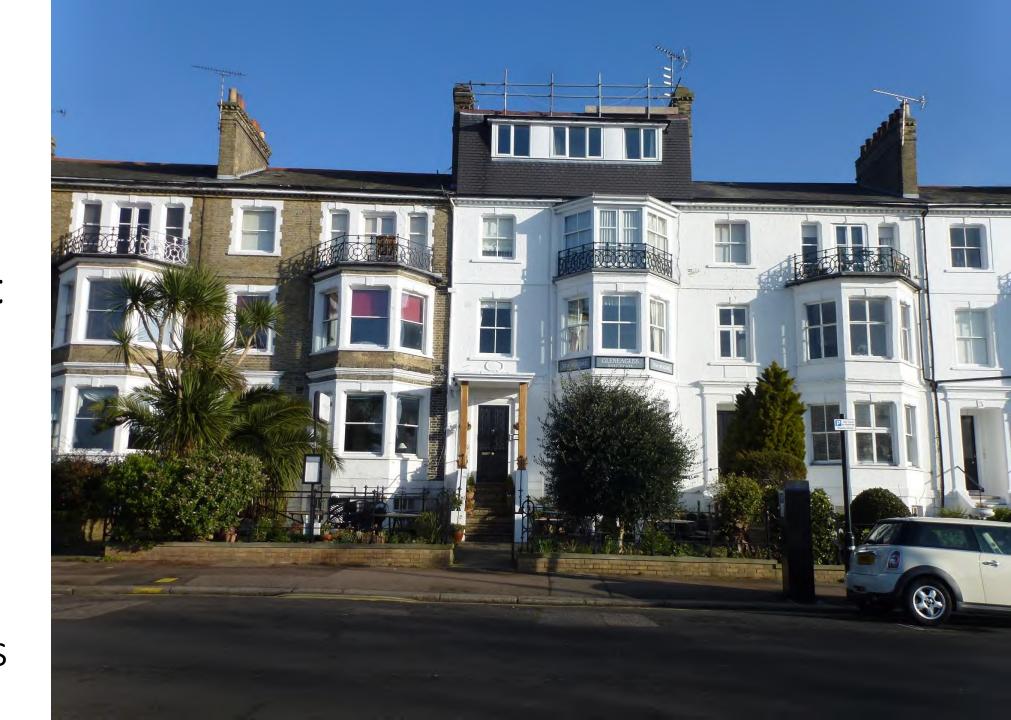

#### Gleneagles Hotel 5-6 Clifftown Parade

Photos for 21/02172/FUL and 21/02173/LBC

Existing front elevation

# Proposed Enhancement

Dormer to be re faced in natural slate and windows amended to timber sashes