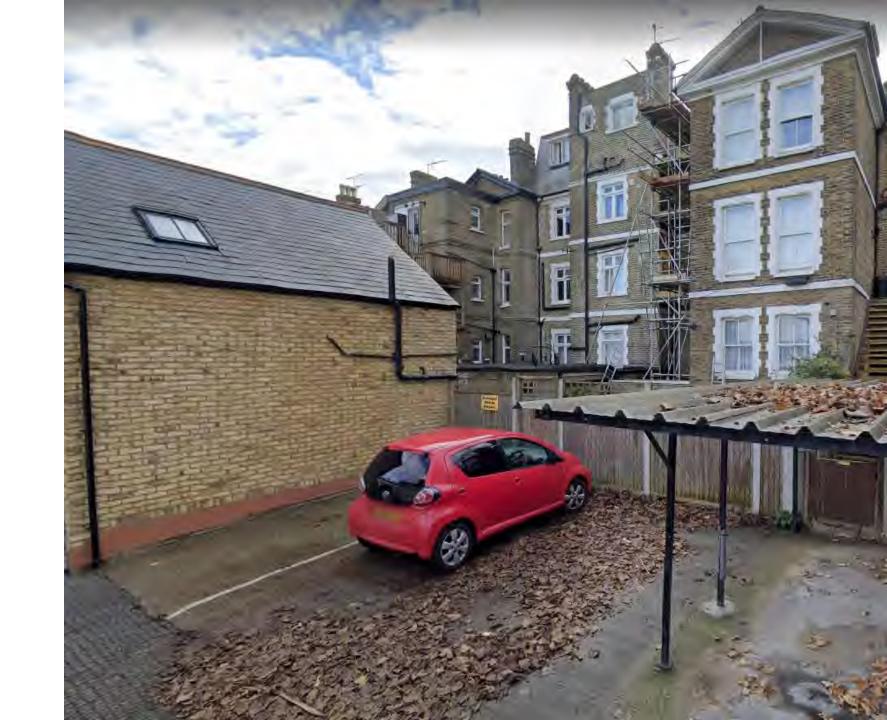

## Proposed Enhancement

Single storey kitchen extension to be removed

Existing Rear Elevation and Parking area

## Proposed Enhancement

reinstatement of rear casement windows with timber sashes

Existing modern outbuilding to be converted to 1 bed flat