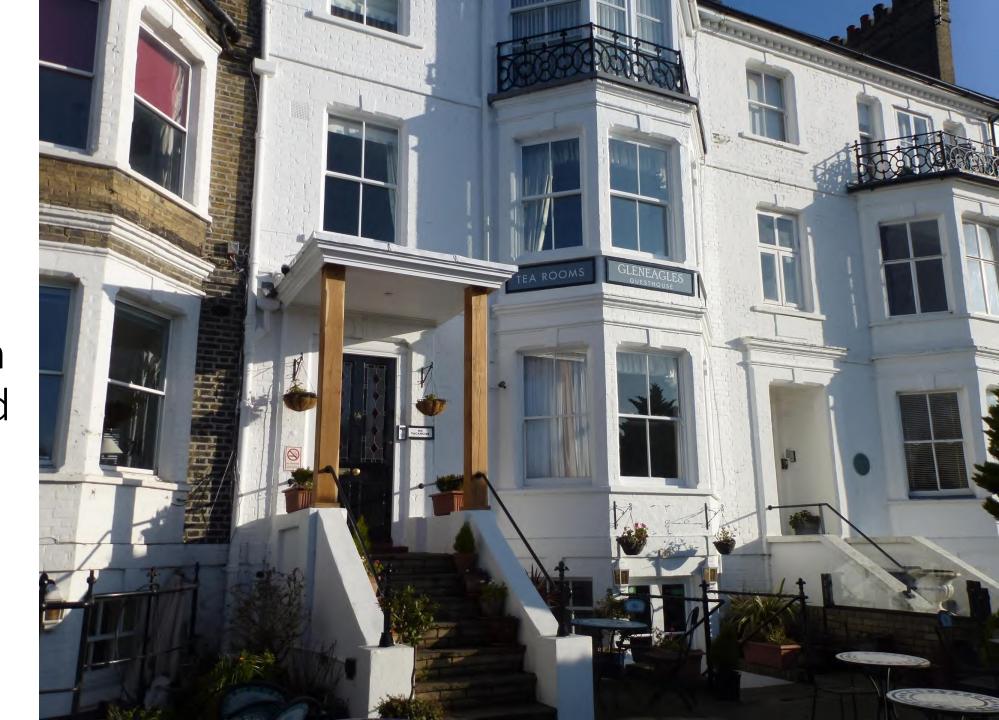

#### Gleneagles Hotel 5-6 Clifftown Parade

Photos for 21/02172/FUL and 21/02173/LBC

Existing front elevation

# Proposed Enhancement

Dormer to be re faced in natural slate and windows amended to timber sashes



# Proposed Enhancement

Modern porch to be removed



Existing Rear Elevation

## Proposed Enhancement

Single storey kitchen extension to be removed



Existing Rear Elevation and Parking area

## Proposed Enhancement

reinstatement of rear casement windows with timber sashes



Existing modern outbuilding to be converted to 1 bed flat



#### Proposed Enhancement

removal of modern partitions and replacement of modern doors with traditional timber panelled doors and architraves



## Proposed Enhancement

Replacement of modern doors with traditional timber panelled doors