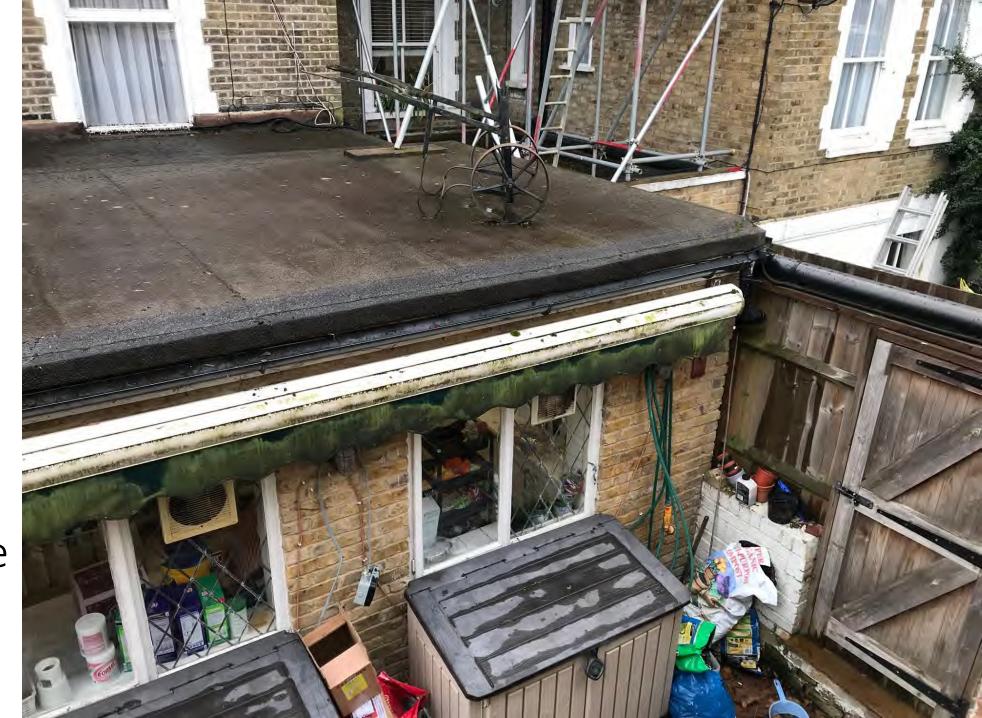

## Proposed Enhancement

Single storey kitchen extension to be removed

Existing Rear Elevation and Parking area